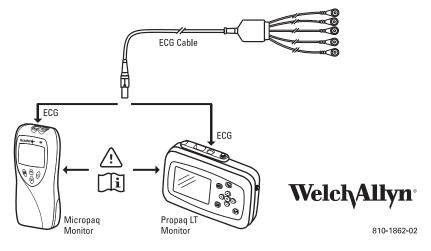

## Micropage and Propage LT ECG Cable 5 Attached Leads, Snap, AHA (AAMI), 10'

REF

901006 Accessory, Cardiopulmonary

R<sub>x</sub> only

008-0879-00

(01)00732094033625

Welch Allyn, Inc. 4341 State Street Road Skaneateles Falls, NY 13153 USA